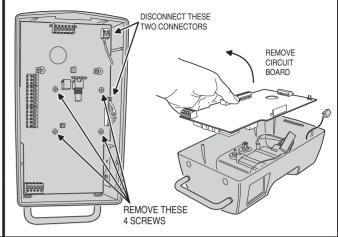

NOTE: If camera is being installed on an existing installation, power must be off prior to removing circuit board.

### 1. REMOVE CIRCUIT BOARD